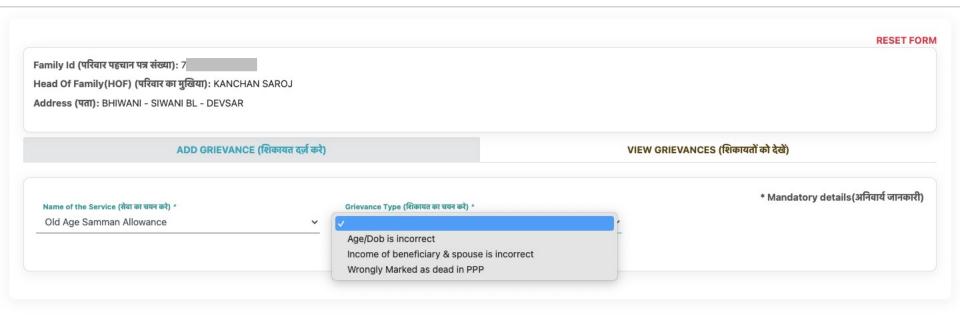

### **OLD AGE SAMMAN ALLOWANCE SERVICES - GRIEVANCE TYPE**

| amily Id (परिवार पहचान पत्र संख्या): 7                     |     |                                                |                                     |                                | RESET FO           |  |
|------------------------------------------------------------|-----|------------------------------------------------|-------------------------------------|--------------------------------|--------------------|--|
| ead Of Family(HOF) (परिवार का मुखिया): KANCHAN SAF         | 201 |                                                |                                     |                                |                    |  |
| ddress (पता): BHIWANI - SIWANI BL - DEVSAR                 | (03 |                                                |                                     |                                |                    |  |
| ADD GRIEVANCE (शिकायत दर्ज़ करे)                           |     |                                                | VIEW GRIEVANCES (शिकायतों को देखें) |                                |                    |  |
| Name of the Service (सेंवा का चयन करें) *                  |     | Grievance Type (शिकायत का चयन करे) *           |                                     | * Mandatory deta               | ils(अनिवार्य जानका |  |
| Old Age Samman Allowance                                   | ~   | Age/Dob is incorrect                           | ~                                   |                                |                    |  |
| Select Family Member(परिवार के सदस्य का चयन करें) *        | ~   | Select Dob(जन्म तिथि चुनें) *                  |                                     |                                |                    |  |
| Gelect Supporting Document (सहायक दस्तावेज़ का चयन करें) * | ~   | Enter Document Id (दस्तावेज़ आईडी दर्ज करें) * | <b>∭</b> Select Docu                | ument(दस्तावेज़ का चयन करें) * | 2                  |  |
| .dd Description (समस्या का विवरण प्रदान करें) *            |     |                                                |                                     | *** 200 characters re          |                    |  |
|                                                            |     |                                                |                                     |                                |                    |  |
| Submit                                                     |     |                                                |                                     |                                |                    |  |