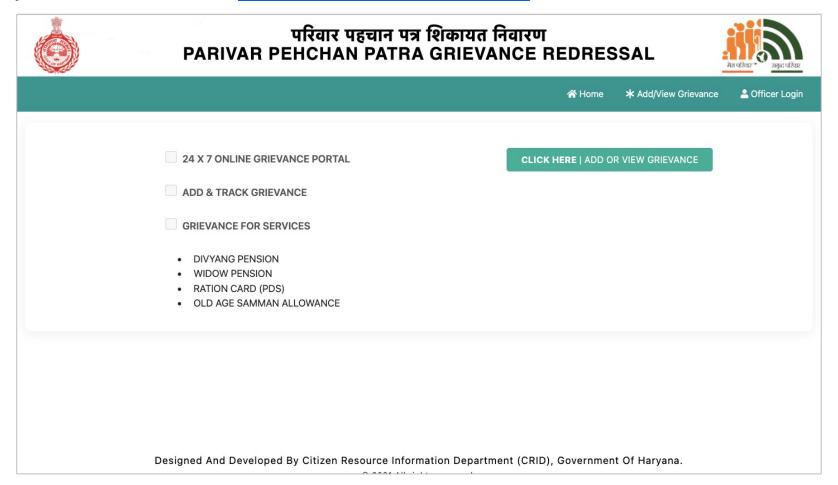

### **PARIVAR PEHCHAN PATRA**

SERVICES GRIEVANCE REDRESSAL

HELP GUIDE

(VERSION 1.0)

Ques: What is PPP Services Grievance Redressal portal?

**Ans**: Citizen can visit the website i.e. <a href="https://grievance.edisha.gov.in/">https://grievance.edisha.gov.in/</a> for all type of grievances with are linked with PPP driven services. At present citizens can raise the grievances for below services:

- Divyang Pension
- Old Age Samman Allowance
- Ration Card (PDS)
- Widow Pension

Ques: How can I register my PPP services related grievance?

**Ans**: Kindly follow below steps for filing the grievance:

**Step 1**. Visit the website i.e. <a href="https://grievance.edisha.gov.in/">https://grievance.edisha.gov.in/</a>

- Step 2. Click on "Add/view Grievance" option at home page & at main menu also
- Step 3. Enter your Parivar Pehchan Patra (PPP) id or Aadhaar id

**Step 4.** Verify your PPP id or Aadhaar id via OTP. (OTP will be coming on registered mobile number or on Head of the Family member registered number.)