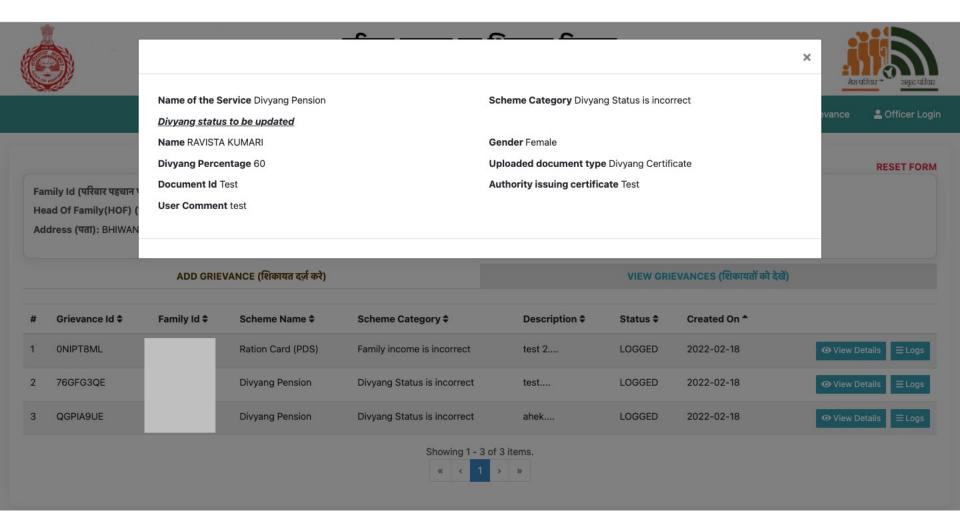

: KANCHAN SAROJ Address (पता): BHIWANI - SIWANI BL - DEVSAR ADD GRIEVANCE (शिकायत दर्ज़ करे) VIEW GRIEVANCES (शिकायतों को देखें) \* Mandatory details(अनिवार्य जानकारी) Grievance Type (शिकायत का चयन करे) \* Name of the Service (सेवा का चयन करे) \* Marital status is incorrect Widow Pension Select Family Member(परिवार के सदस्य का चयन करें) \* Current Marital Status (वर्तमान वैवाहिक स्थिति) \* Select Document(दस्तायेज़ का चयन करें) \* X Select Supporting Document (सहायक दस्तावेज़ का चयन करें) \* \*\*\* Only PDF, JPEG, PNG with max size 200KB \*\*\* 200 characters remaining (200 अक्षर शेष) Add Description (समस्या का विवरण प्रदान करे) \*



# **VIEW GRIEVANCES** (OLD & CURRENT)

#### **VIEW GRIEVANCES**





#### परिवार पहचान पत्र शिकायत निवारण PARIVAR PEHCHAN PATRA GRIEVANCE REDRESSAL













# Thank you