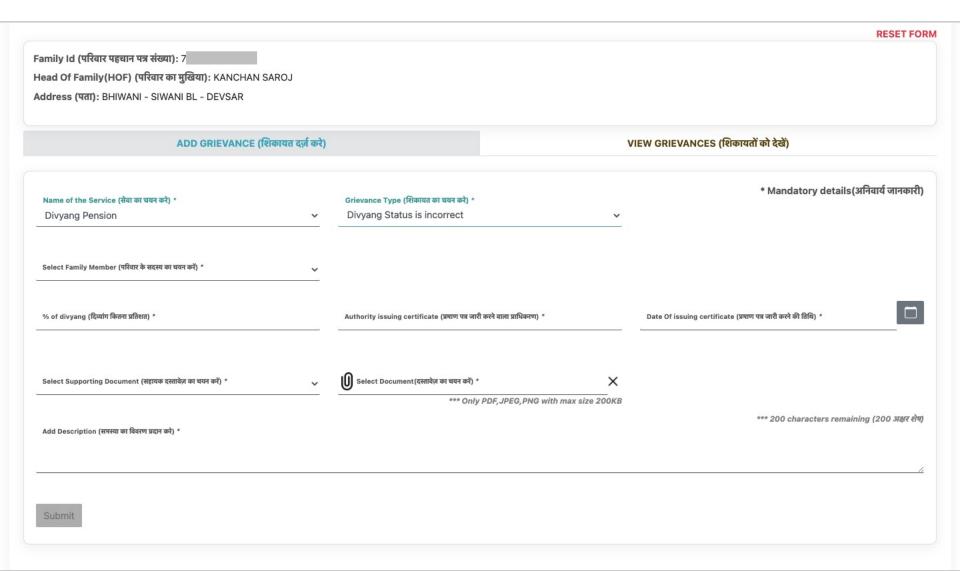

#### **DIVYANG PENSION GRIEVANCE SERVICES**

Family Id (परिवार पहचान पत्र संख्या): 7

Name of the Service (सेवा का चयन करे) \*

Divyang Pension

Head Of Family(HOF) (परिवार का मुखिया): KANCHAN SAROJ

ADD GRIEVANCE (शिकायत दर्ज़ करे)

Address (पता): BHIWANI - SIWANI BL - DEVSAR

Divyang Status is incorrect Income of beneficiary is incorrect

## **DIVYANG PENSION SERVICES - GRIEVANCE TYPE**