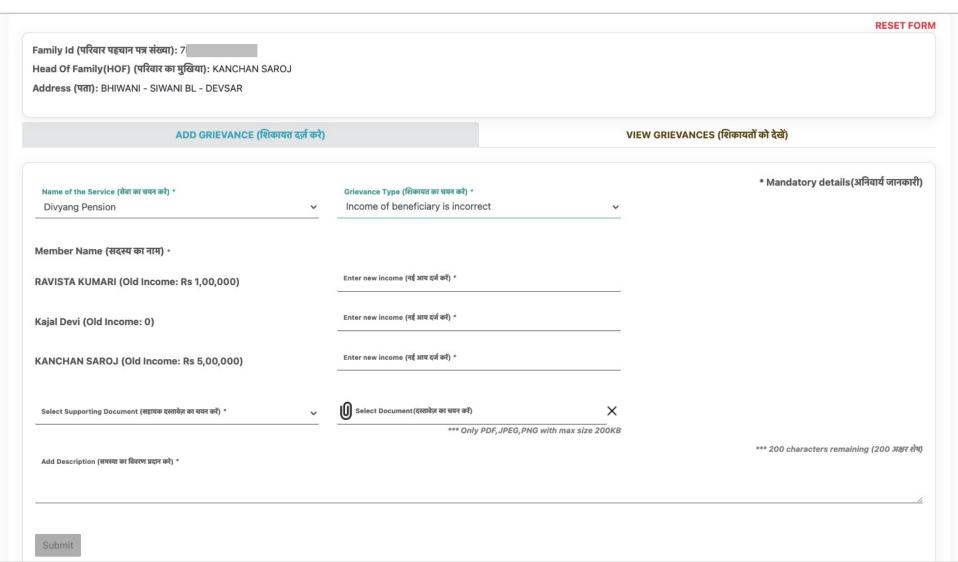

#### **DIVYANG PENSION GRIEVANCE SERVICES**

Family Id (परिवार पहचान पत्र संख्या): 7

Name of the Service (सेवा का चयन करे) \*

Divyang Pension

Head Of Family(HOF) (परिवार का मुखिया): KANCHAN SAROJ

ADD GRIEVANCE (शिकायत दर्ज़ करे)

Address (पता): BHIWANI - SIWANI BL - DEVSAR

Divyang Status is incorrect Income of beneficiary is incorrect

## **DIVYANG PENSION SERVICES - GRIEVANCE TYPE**