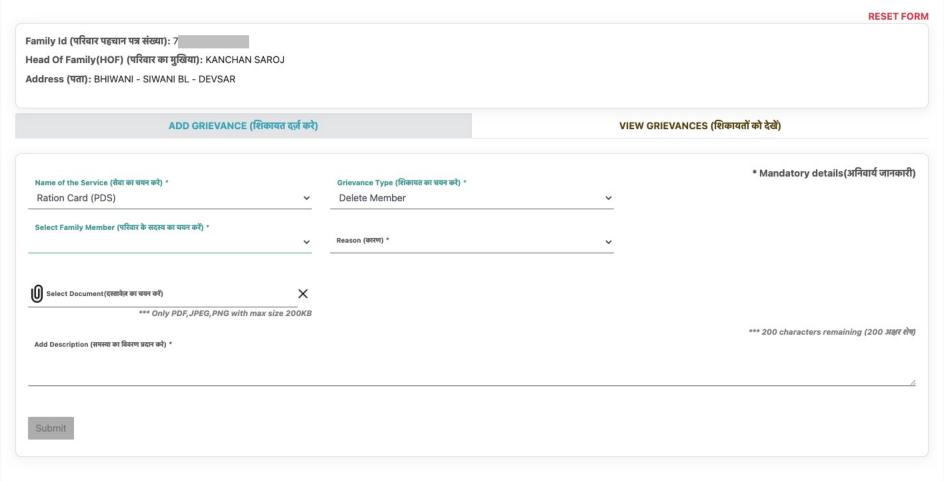

# RATION CARD (PDS) SERVICES - GRIEVANCE TYPE

### परिवार पहचान पत्र शिकायत निवारण PARIVAR PEHCHAN PATRA GRIEVANCE REDRESSAL

|                                                              |                                       | <b>☆</b> Home                       | * Add/View Grievance  | 2 Officer Login   |  |  |
|--------------------------------------------------------------|---------------------------------------|-------------------------------------|-----------------------|-------------------|--|--|
|                                                              |                                       |                                     |                       | RESET FORM        |  |  |
| Family Id (परिवार पहचान पत्र संख्या): 7                      |                                       |                                     |                       |                   |  |  |
| Head Of Family(HOF) (परिवार का मुखिया): KANCHAI              | SAROJ                                 |                                     |                       |                   |  |  |
| Address (पता): BHIWANI - SIWANI BL - DEVSAR                  |                                       |                                     |                       |                   |  |  |
| ADD GRIEVANCE (शिकायत दर्ज़ करे)                             |                                       | VIEW GRIEVANCES (शिकायतों को देखें) |                       |                   |  |  |
|                                                              |                                       |                                     | * Mandatory details(3 | अनिवार्य जानकारी) |  |  |
| Name of the Service (सेवा का चयन करे) *<br>Ration Card (PDS) | Grievance Type (शिकायत का चयन करें) * |                                     |                       |                   |  |  |
| Ration Card (FDS)                                            | Add Member                            |                                     |                       |                   |  |  |
|                                                              | Address Change                        |                                     |                       |                   |  |  |
|                                                              | Delete Member                         |                                     |                       |                   |  |  |
|                                                              | Family income is incorrect            |                                     |                       |                   |  |  |