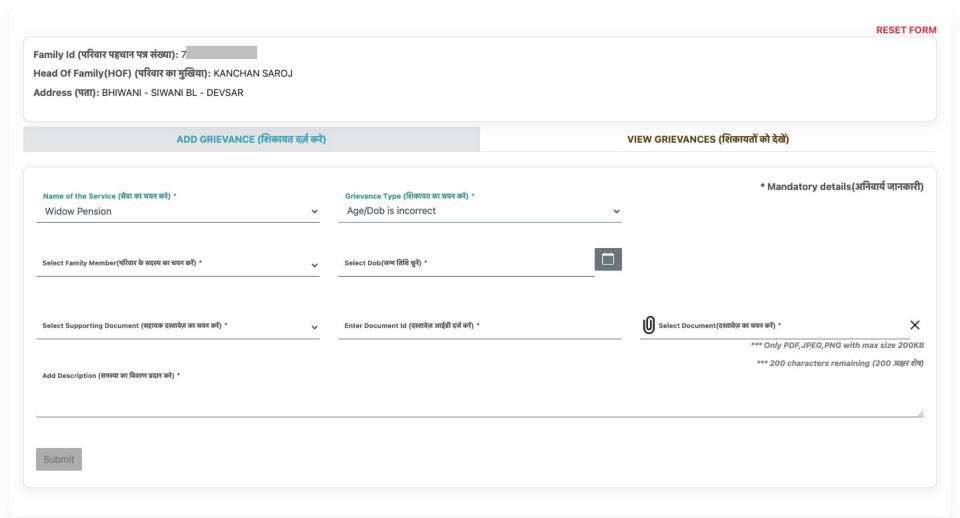

## **WIDOW PENSION SERVICES - GRIEVANCE TYPE**

#### **WIDOW PENSION GRIEVANCES**

### परिवार पहचान पत्र शिकायत निवारण PARIVAR PEHCHAN PATRA GRIEVANCE REDRESSAL

|                                               |                                  |                                      | * | Home                                | * Add/View Grievance  | 🚨 Officer Login   |  |  |  |
|-----------------------------------------------|----------------------------------|--------------------------------------|---|-------------------------------------|-----------------------|-------------------|--|--|--|
|                                               |                                  |                                      |   |                                     |                       | RESET FORM        |  |  |  |
| Family Id (परिवार पहचान पत्र संख्या): 7       |                                  |                                      |   |                                     |                       | RESET FORM        |  |  |  |
| Head Of Family(HOF) (परिवार का मुखिया): KANCH | AN SAROJ                         |                                      |   |                                     |                       |                   |  |  |  |
| Address (पता): BHIWANI - SIWANI BL - DEVSAR   |                                  |                                      |   |                                     |                       |                   |  |  |  |
|                                               |                                  |                                      |   | :                                   |                       |                   |  |  |  |
| ADD GRIEVANO                                  | ADD GRIEVANCE (शिकायत दर्ज़ करे) |                                      |   | VIEW GRIEVANCES (शिकायतों को देखें) |                       |                   |  |  |  |
| Name of the Service (सेवा का चयन करे) *       |                                  | Grievance Type (शिकायत का चयन करे) * |   |                                     | * Mandatory details(3 | ानिवार्य जानकारी) |  |  |  |
| Widow Pension                                 | ~                                | Grievance Type (शिकायत का चयन कर)    | ~ |                                     |                       |                   |  |  |  |
| 8                                             |                                  | _                                    |   |                                     |                       |                   |  |  |  |
|                                               |                                  |                                      |   |                                     |                       |                   |  |  |  |
|                                               |                                  |                                      |   |                                     |                       |                   |  |  |  |

Designed And Developed By Citizen Resource Information Department (CRID), Government Of Haryana.

Family Id (परिवार पहचान पत्र संख्या): 7 Head Of Family(HOF) (परिवार का मुखिया): KANCHAN SAROJ Address (पता): BHIWANI - SIWANI BL - DEVSAR ADD GRIEVANCE (शिकायत दर्ज़ करे) VIEW GRIEVANCES (शिकायतों को देखें) \* Mandatory details(अनिवार्य जानकारी) Grievance Type (शिकायत का चयन करे) \* Name of the Service (सेवा का चयन करे) \* Marital status is incorrect Widow Pension Select Family Member(परिवार के सदस्य का चयन करें) \* Current Marital Status (वर्तमान वैवाहिक स्थिति) \* Select Document(दस्तायेज़ का चयन करें) \* X Select Supporting Document (सहायक दस्तावेज़ का चयन करें) \* \*\*\* Only PDF, JPEG, PNG with max size 200KB \*\*\* 200 characters remaining (200 अक्षर शेष) Add Description (समस्या का विवरण प्रदान करे) \*