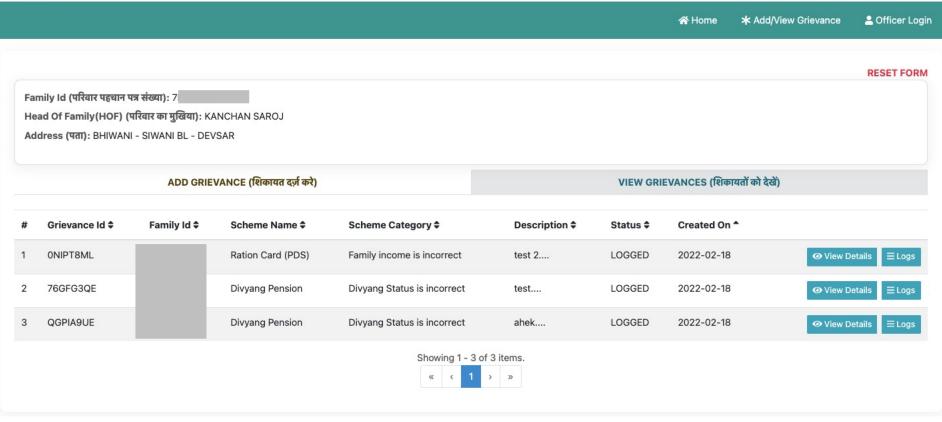

ुखिया): KANCHAN SAROJ Address (पता): BHIWANI - SIWANI BL - DEVSAR ADD GRIEVANCE (शिकायत दर्ज़ करे) VIEW GRIEVANCES (शिकायतों को देखें) \* Mandatory details(अनिवार्य जानकारी) Grievance Type (शिकायत का चयन करे) \* Name of the Service (सेवा का चयन करे) \* Marital status is incorrect Widow Pension Select Family Member(परिवार के सदस्य का चयन करें) \* Current Marital Status (वर्तमान वैवाहिक स्थिति) \* Select Document(दस्तायेज़ का चयन करें) \* X Select Supporting Document (सहायक दस्तावेज़ का चयन करें) \* \*\*\* Only PDF, JPEG, PNG with max size 200KB \*\*\* 200 characters remaining (200 अक्षर शेष) Add Description (समस्या का विवरण प्रदान करे) \*



# **VIEW GRIEVANCES** (OLD & CURRENT)

#### **VIEW GRIEVANCES**





#### परिवार पहचान पत्र शिकायत निवारण PARIVAR PEHCHAN PATRA GRIEVANCE REDRESSAL













# Thank you