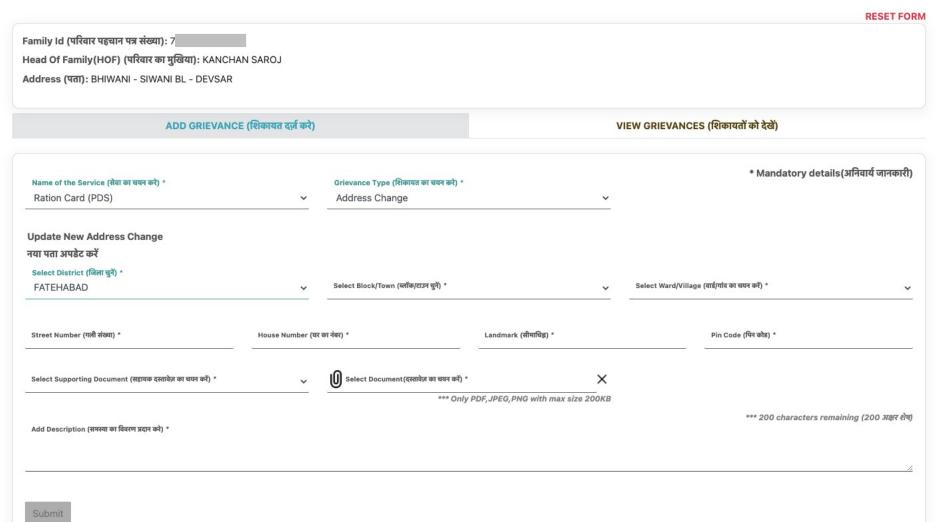

# RATION CARD (PDS) SERVICES - GRIEVANCE TYPE

### परिवार पहचान पत्र शिकायत निवारण PARIVAR PEHCHAN PATRA GRIEVANCE REDRESSAL

|                                                              |                                       | <b>☆</b> Home                       | * Add/View Grievance  | 2 Officer Login   |  |  |
|--------------------------------------------------------------|---------------------------------------|-------------------------------------|-----------------------|-------------------|--|--|
|                                                              |                                       |                                     |                       | RESET FORM        |  |  |
| Family Id (परिवार पहचान पत्र संख्या): 7                      |                                       |                                     |                       |                   |  |  |
| Head Of Family(HOF) (परिवार का मुखिया): KANCHAI              | SAROJ                                 |                                     |                       |                   |  |  |
| Address (पता): BHIWANI - SIWANI BL - DEVSAR                  |                                       |                                     |                       |                   |  |  |
| ADD GRIEVANCE (शिकायत दर्ज़ करे)                             |                                       | VIEW GRIEVANCES (शिकायतों को देखें) |                       |                   |  |  |
|                                                              |                                       |                                     | * Mandatory details(3 | अनिवार्य जानकारी) |  |  |
| Name of the Service (सेवा का चयन करे) *<br>Ration Card (PDS) | Grievance Type (शिकायत का चयन करें) * |                                     |                       |                   |  |  |
| Ration Card (FDS)                                            | Add Member                            |                                     |                       |                   |  |  |
|                                                              | Address Change                        |                                     |                       |                   |  |  |
|                                                              | Delete Member                         |                                     |                       |                   |  |  |
|                                                              | Family income is incorrect            |                                     |                       |                   |  |  |