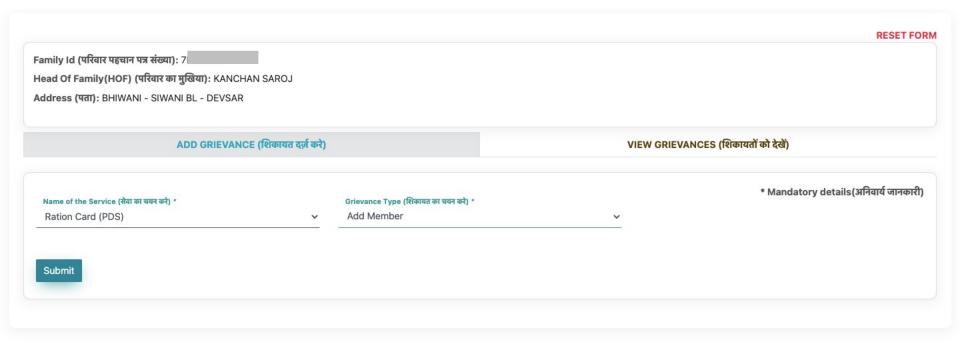

**Step 5:** Once PPP id / Aadhaar id is validated, citizen can see Head of Family member name and registered address. User need to select "Name of Service"

- **Step 6:** Provide the necessary information as defined, services wise
- **Step 7:** Provide supportive documents, as defined, service wise
- **Step 8:** Submit the grievance
- **Step 9:** Ticket d will be generated for future reference to track your grievance and its status
- **Step 10**: User will be receiving the SMS with confirmation of logging the grievance date, time and it's tracking id.

(user need to visit <a href="https://meraparivar.haryana.gov.in/FamilyDirect">https://meraparivar.haryana.gov.in/FamilyDirect</a>)

Designed And Developed By Citizen Resource Information Department (CRID), Government Of Haryana.