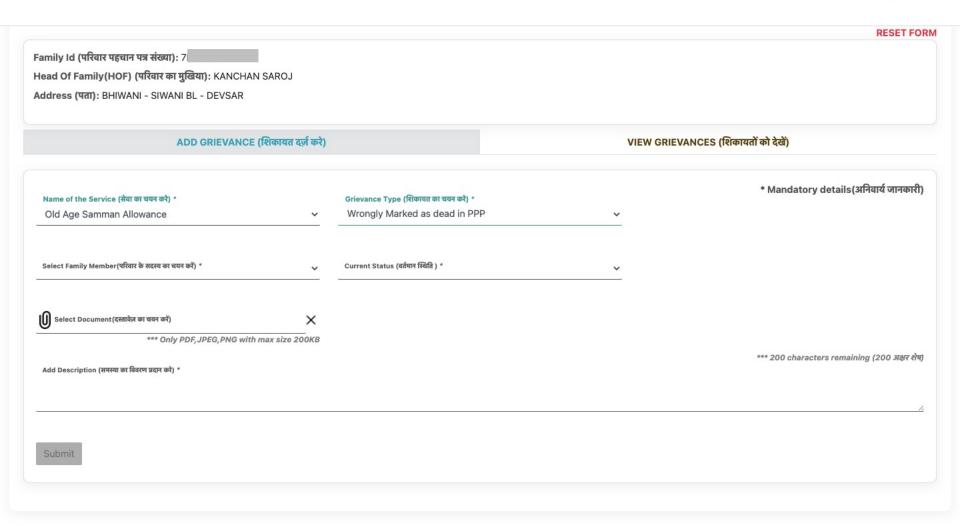

### **OLD AGE SAMMAN ALLOWANCE SERVICES - GRIEVANCE TYPE**

| amily Id (परिवार पहचान पत्र संख्या): 7                     |     |                                                |                                     |                                | RESET FO           |  |
|------------------------------------------------------------|-----|------------------------------------------------|-------------------------------------|--------------------------------|--------------------|--|
| ead Of Family(HOF) (परिवार का मुखिया): KANCHAN SAF         | 201 |                                                |                                     |                                |                    |  |
| ddress (पता): BHIWANI - SIWANI BL - DEVSAR                 | (03 |                                                |                                     |                                |                    |  |
| ADD GRIEVANCE (शिकायत दर्ज़ करे)                           |     |                                                | VIEW GRIEVANCES (शिकायतों को देखें) |                                |                    |  |
| Name of the Service (सेंवा का चयन करें) *                  |     | Grievance Type (शिकायत का चयन करे) *           |                                     | * Mandatory deta               | ils(अनिवार्य जानका |  |
| Old Age Samman Allowance                                   | ~   | Age/Dob is incorrect                           | ~                                   |                                |                    |  |
| Select Family Member(परिवार के सदस्य का चयन करें) *        | ~   | Select Dob(जन्म तिथि चुनें) *                  |                                     |                                |                    |  |
| Gelect Supporting Document (सहायक दस्तावेज़ का चयन करें) * | ~   | Enter Document Id (दस्तावेज़ आईडी दर्ज करें) * | <b>∭</b> Select Docu                | ument(दस्तावेज़ का चयन करें) * | 2                  |  |
| .dd Description (समस्या का विवरण प्रदान करें) *            |     |                                                |                                     | *** 200 characters re          |                    |  |
|                                                            |     |                                                |                                     |                                |                    |  |
| Submit                                                     |     |                                                |                                     |                                |                    |  |

#### OLD AGE SAMMAN ALLOWANCE: Wrongly marked as dead in PPP