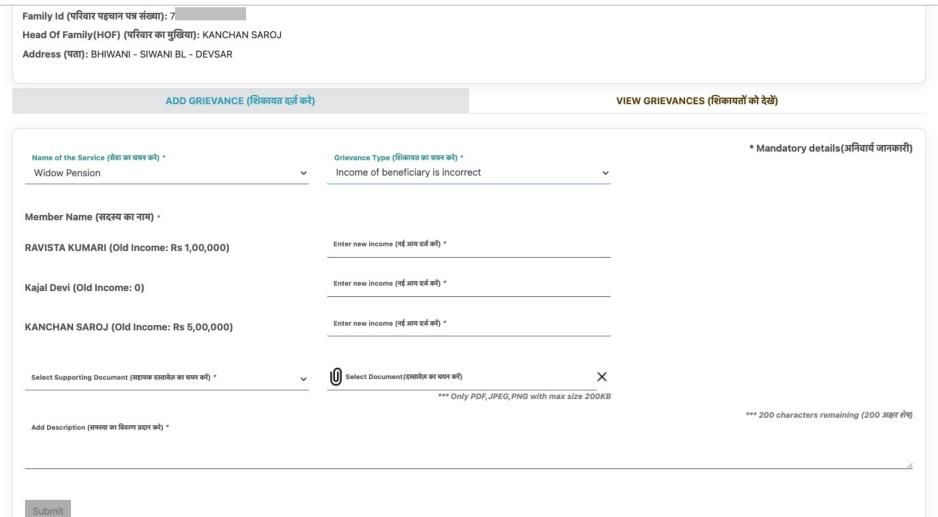

## **WIDOW PENSION SERVICES - GRIEVANCE TYPE**

#### **WIDOW PENSION GRIEVANCES**

Family Id (परिवार पहचान पत्र संख्या): 7 Head Of Family(HOF) (परिवार का मुखिया): KANCHAN SAROJ Address (पता): BHIWANI - SIWANI BL - DEVSAR ADD GRIEVANCE (शिकायत दर्ज़ करे) VIEW GRIEVANCES (शिकायतों को देखें) \* Mandatory details(अनिवार्य जानकारी) Name of the Service (सेवा का चयन करे) \* Grievance Type (शिकायत का चयन करे) \* Income of beneficiary & spouse is incorrect Old Age Samman Allowance Member Name (सदस्य का नाम) \* Enter new income (नई आय दर्ज करें) \* RAVISTA KUMARI (Old Income Rs 1,00,000) Enter new income (नई आय दर्ज करें) \* Kajal Devi (Old Income 0) Enter new income (नई आय दर्ज करें) \* KANCHAN SAROJ (Old Income Rs 5,00,000) Select Document(दस्तावेज़ का चयन करें) Enter Document Id (दस्तावेज़ आईडी दर्ज करें) Select Supporting Document (सहायक दस्तावेज़ का चयन करें) \* \*\*\* Only PDF, JPEG, PNG with max size 200KB \*\*\* 200 characters remaining (200 अक्षर शेष) Add Description (समस्या का विवरण प्रदान करे) \*