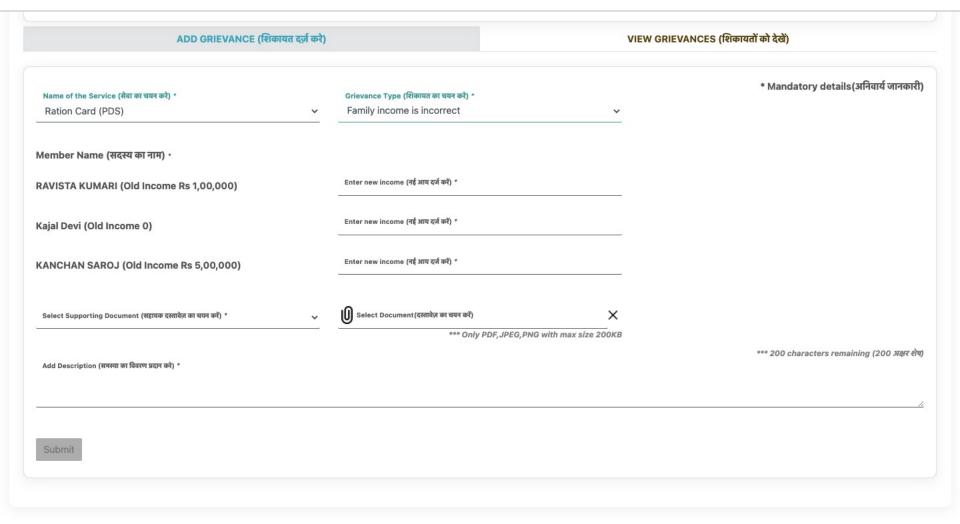

|                                     |                       |                   |  |  |
|                                                              | Delete Member                         |                                     |                       |                   |  |  |
|                                                              | Family income is incorrect            |                                     |                       |                   |  |  |











(user need to visit <a href="https://meraparivar.haryana.gov.in/FamilyDirect">https://meraparivar.haryana.gov.in/FamilyDirect</a>)



Designed And Developed By Citizen Resource Information Department (CRID), Government Of Haryana.















#### RATION CARD (PDS) SERVICES: Family income is incorrect





## **WIDOW PENSION SERVICES - GRIEVANCE TYPE**

#### **WIDOW PENSION GRIEVANCES**





### परिवार पहचान पत्र शिकायत निवारण PARIVAR PEHCHAN PATRA GRIEVANCE REDRESSAL



|                                               |                                  |                                      | * | Home                                | * Add/View Grievance  | 🚨 Officer Login   |  |  |  |
|-----------------------------------------------|----------------------------------|--------------------------------------|---|-------------------------------------|-----------------------|-------------------|--|--|--|
|                                               |                                  |                                      |   |                                     |                       |