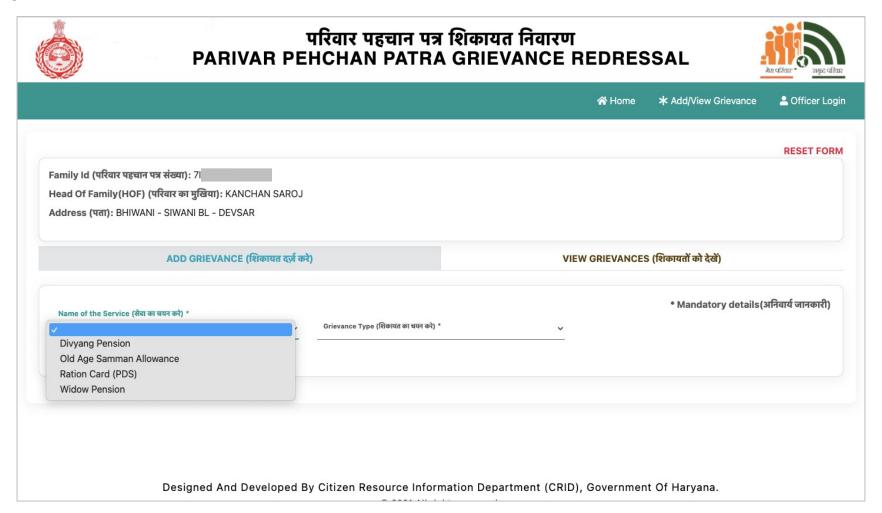

**Step 5:** Once PPP id / Aadhaar id is validated, citizen can see Head of Family member name and registered address. User need to select "Name of Service"

- **Step 6:** Provide the necessary information as defined, services wise
- **Step 7:** Provide supportive documents, as defined, service wise
- **Step 8:** Submit the grievance
- **Step 9:** Ticket d will be generated for future reference to track your grievance and its status
- **Step 10**: User will be receiving the SMS with confirmation of logging the grievance date, time and it's tracking id.

#### **DIVYANG PENSION GRIEVANCE SERVICES**

Family Id (परिवार पहचान पत्र संख्या): 7

Name of the Service (सेवा का चयन करे) \*

Divyang Pension

Head Of Family(HOF) (परिवार का मुखिया): KANCHAN SAROJ

ADD GRIEVANCE (शिकायत दर्ज़ करे)

Address (पता): BHIWANI - SIWANI BL - DEVSAR